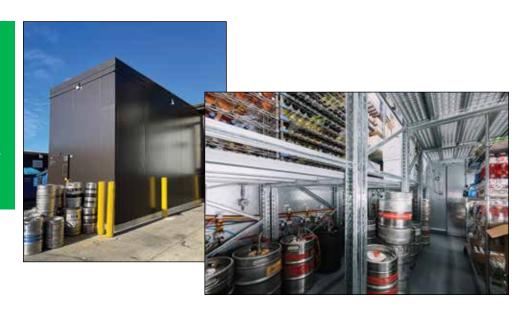

## Split-Level Keg Cooler

The Shamrock Group designed and built this 3-level cooler for Interlachen Country Club, Edina, which had limited space for its keg cooler. The staggered levels are accessed using stainless steel ladders.