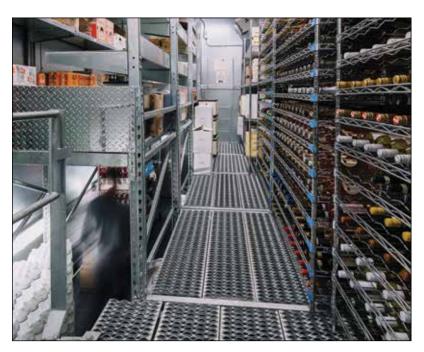

## **Kelly Koolers**

- Box design and construction
- Custom refrigeration design and installation
- Service and maintenance

- Custom-designed, wood-framed, polyurethane, foamed-in-place insulation panels allow for virtually any configuration. Made in the USA.
- Tongue-and-groove, 26-gauge wall system for exceptional air-tight seal.
- Select from 3.5in or 5.5in thickness, plus numerous options, including flooring.
- Trust the installation expertise of the Shamrock Group, which has assembled Kelly Koolers for over 40 years.
- All refrigeration systems are custom designed to accommodate every factor, including box placement, roofing, etc.